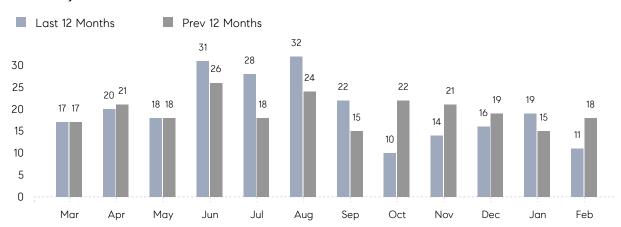

February 2023

# Mastic Market Insights

## Mastic

SUFFOLK, FEBRUARY 2023

### **Property Statistics**

|               |               | Feb 2023    | Feb 2022    | % Change |  |
|---------------|---------------|-------------|-------------|----------|--|
| Single-Family | # OF SALES    | 11          | 18          | -38.9%   |  |
|               | SALES VOLUME  | \$4,179,500 | \$6,679,500 | -37.4%   |  |
|               | AVERAGE PRICE | \$379,955   | \$371,083   | 2.4%     |  |
|               | AVERAGE DOM   | 51          | 46          | 10.9%    |  |

### Monthly Sales



### Monthly Total Sales Volume



# COMPASS



Compass makes no representations or warranties, express or implied, with respect to future market conditions or prices of residential product at the time the subject property or any competitive property is complete and ready for occupancy or with respect to any report, study, finding, recommendation or other information provided by Compass herein. Moreover, no warranty, express or implied, is made or should be assumed regarding the accuracy, adequacy, completeness, legality, reliability, merchantability or fitness for a particular purpose of any information, in part or whole, contained herein. All material is presented with the understanding that Compass shall not be deemed to provide legal, accounting or other professional services. This is