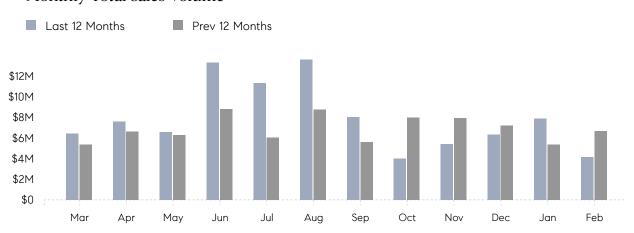

February 2023

# Mastic Market Insights

## Mastic

SUFFOLK, FEBRUARY 2023

### **Property Statistics**

|               |               | Feb 2023    | Feb 2022    | % Change |  |
|---------------|---------------|-------------|-------------|----------|--|
| Single-Family | # OF SALES    | 11          | 18          | -38.9%   |  |
|               | SALES VOLUME  | \$4,179,500 | \$6,679,500 | -37.4%   |  |
|               | AVERAGE PRICE | \$379,955   | \$371,083   | 2.4%     |  |
|               | AVERAGE DOM   | 51          | 46          | 10.9%    |  |

### Monthly Sales



### Monthly Total Sales Volume



# COMPASS



Compass makes no representations or warranties, express or implied, with respect to future market conditions or prices of residential product at the time the subject property or any competitive property is complete and ready for occupancy or with respect to any report, study, finding, recommendation or other information provided by Compass herein. Moreover, no warranty, express or implied, is made or should be assumed regarding the accuracy, adequacy, completeness, legality, reliability, merchantability or fitness for a particular purpose of any information, in part or whole, contained herein. All material is presented with the understanding that Compass shall not be deemed to provide legal, accounting or other professional services. This is not intended to solicit the purch